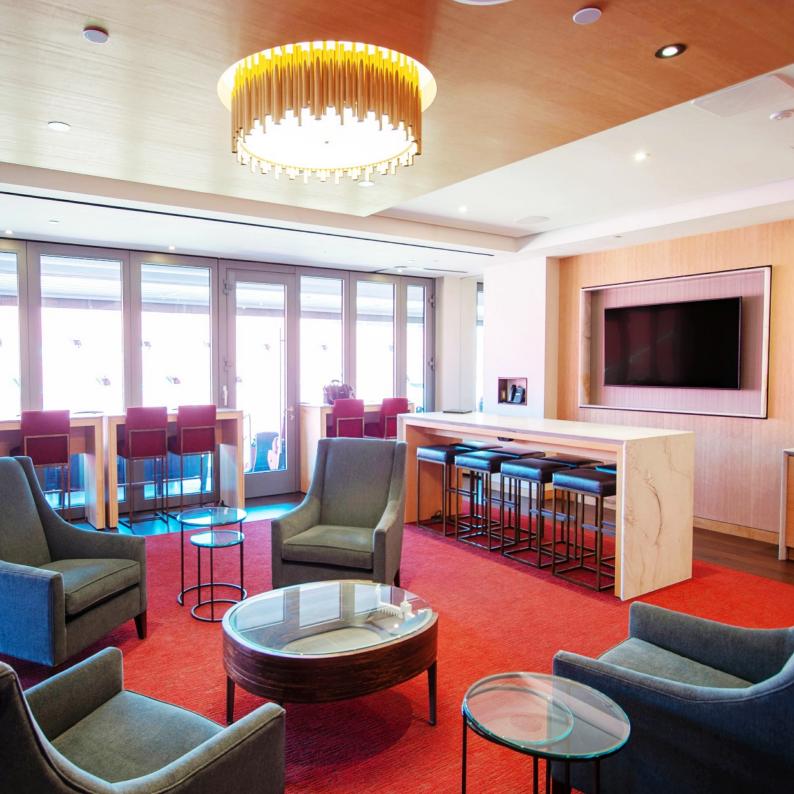

### The Suite Life

[[

11

The suites are filled with beautiful polished brass fixtures that give an authentic Trojan feel. Extensive polishing and attention to detail was used to ensure the quality matches the standards of VIP guests.