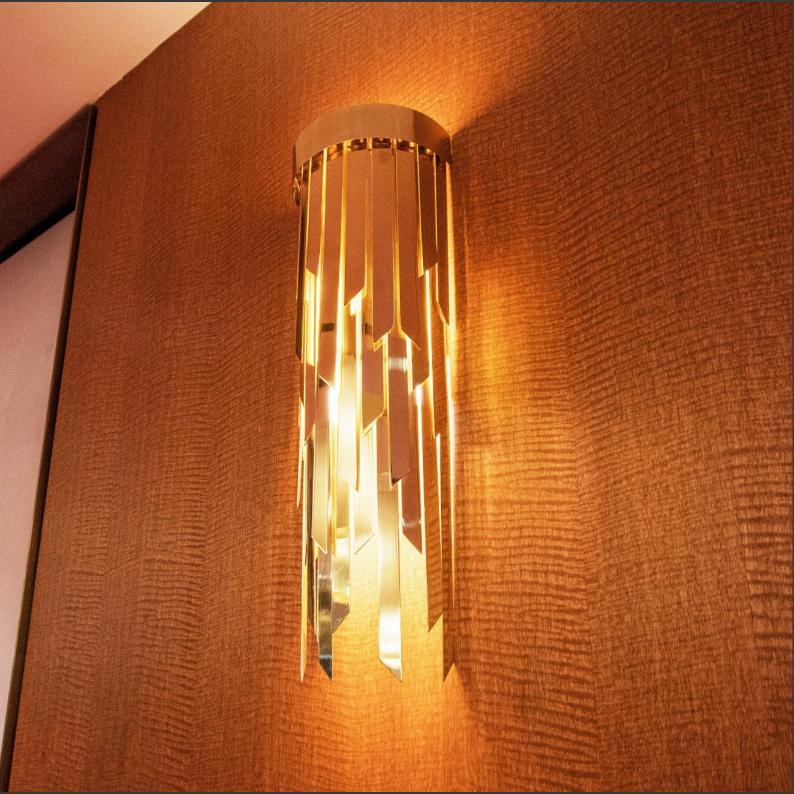

## Keeping it Shiny

100 FOOTA41 Rate of Form JUNIOR SEAU

> With many trials, Signature perfected the gold mirror finish of these fixtures. To keep the brass from discoloring, Signature used a unique clear coat over the blades.